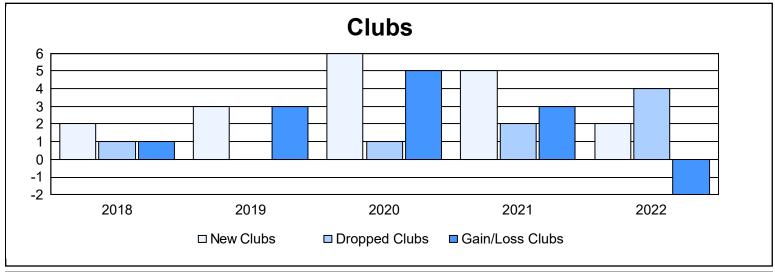

District 124 As of June 2022 Cumulative

| Year      | New<br>Clubs | Dropped<br>Clubs | Gain/<br>Loss<br>Clubs | New<br>Members | Charter<br>Members | Reinstate<br>Members | Transfer<br>Members | Total<br>Member<br>Added | Total<br>Members<br>Dropped | Gain/<br>Loss<br>Members |
|-----------|--------------|------------------|------------------------|----------------|--------------------|----------------------|---------------------|--------------------------|-----------------------------|--------------------------|
| 2017-2018 | 2            | 1                | 1                      | 181            | 75                 | 3                    | 2                   | 261                      | 181                         | 80                       |
| 2018-2019 | 3            | 0                | 3                      | 153            | 83                 | 0                    | 4                   | 240                      | 141                         | 99                       |
| 2019-2020 | 6            | 1                | 5                      | 111            | 156                | 7                    | 2                   | 276                      | 239                         | 37                       |
| 2020-2021 | 5            | 2                | 3                      | 99             | 121                | 6                    | 0                   | 226                      | 193                         | 33                       |
| 2021-2022 | 2            | 4                | -2                     | 151            | 65                 | 7                    | 10                  | 233                      | 239                         | -6                       |
| Average   | 4            | 2                | 2                      | 139            | 100                | 5                    | 4                   | 247                      | 199                         | 49                       |